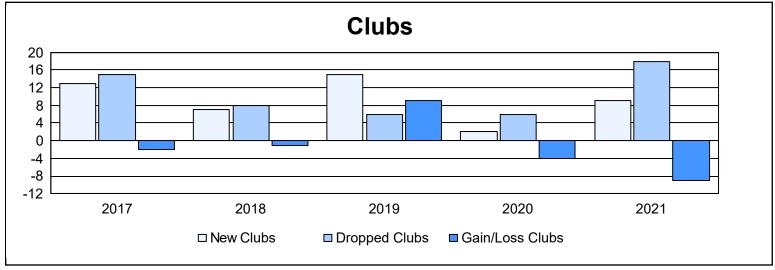

| Year      | New<br>Clubs | Dropped<br>Clubs | Gain/<br>Loss<br>Clubs | New<br>Members | Charter<br>Members | Reinstate<br>Members | Transfer<br>Members | Total<br>Member<br>Added | Total<br>Members<br>Dropped | Gain/<br>Loss<br>Members |
|-----------|--------------|------------------|------------------------|----------------|--------------------|----------------------|---------------------|--------------------------|-----------------------------|--------------------------|
| 2016-2017 | 13           | 15               | -2                     | 1,200          | 375                | 181                  | 31                  | 1,787                    | 1,354                       | 433                      |
| 2017-2018 | 7            | 8                | -1                     | 1,071          | 216                | 134                  | 30                  | 1,451                    | 1,504                       | -53                      |
| 2018-2019 | 15           | 6                | 9                      | 917            | 502                | 177                  | 31                  | 1,627                    | 1,565                       | 62                       |
| 2019-2020 | 2            | 6                | -4                     | 513            | 95                 | 63                   | 42                  | 713                      | 1,342                       | -629                     |
| 2020-2021 | 9            | 18               | -9                     | 904            | 280                | 57                   | 21                  | 1,262                    | 1,465                       | -203                     |
| Average   | 9            | 11               | -1                     | 921            | 294                | 122                  | 31                  | 1,368                    | 1,446                       | -78                      |